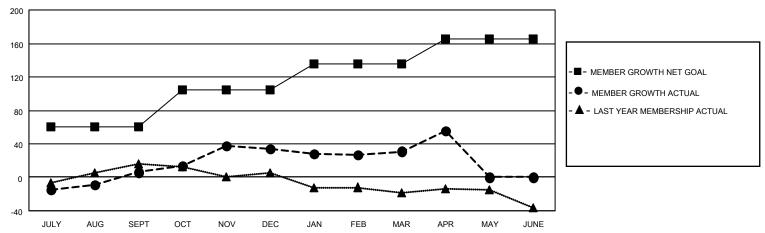

#### GOALS AND ACTUAL MEMBERS CUMULATIVE

| DROPPED CLUBS: 1 |     | 42 CLUBS OF 66 ADDED 1 OR | GENDER DISTRIBUTION                 |              |  |
|------------------|-----|---------------------------|-------------------------------------|--------------|--|
|                  |     | MORE NEW MEMBERS          | MALE 1,273 (60.79%)                 |              |  |
|                  |     |                           | FEMALE                              | 821 (39.21%) |  |
| DROPPED MEMBERS  |     |                           | NON BINARY                          | 0 (0.00%)    |  |
|                  |     |                           | PREFER NOT TO ANSWER                | 0 (0.00%)    |  |
| DECEASED         | 29  |                           |                                     | ,            |  |
| CLUB CANCELLED   | 0   | CLICK HERE FOR CUMULATIVE | TOTAL FAMILY UNIT MEMBERS           | 698          |  |
| OTHER            | 112 | MEMBERSHIP DATA           |                                     |              |  |
| TOTAL            | 141 |                           | FAMILY MEMBERS PAYING HALF DUES 352 |              |  |
|                  |     |                           |                                     |              |  |

### District 5M 9

| Clubs RESULTS FOR 2021-2022 |   |   |   | Members RESULTS FOR 2021-2022 |    |    |    |
|-----------------------------|---|---|---|-------------------------------|----|----|----|
|                             |   |   |   |                               |    |    |    |
| JULY/AUG/SEPT               | 0 | 0 | 1 | JULY/AUG/SEPT                 | 60 | 59 | 47 |
| OCT/NOV/DEC                 | 1 | 1 | 0 | OCT/NOV/DEC                   | 45 | 65 | 30 |
| JAN/FEB/MAR                 | 0 | 0 | 0 | JAN/FEB/MAR                   | 30 | 42 | 43 |
| APR/MAY/JUNE                | 1 | 1 | 0 | APR/MAY/JUNE                  | 30 | 46 | 21 |