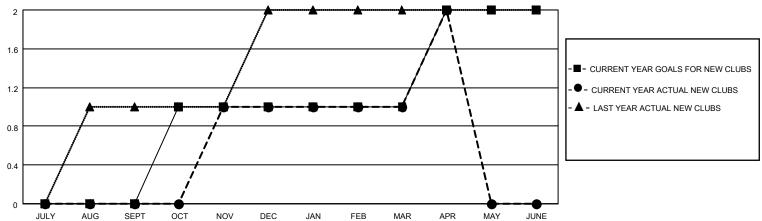

## GOALS AND ACTUAL NEW CLUBS CUMULATIVE

### District 5M 9

| Clubs RESULTS FOR 2021-2022 |   |   |   | Members RESULTS FOR 2021-2022 |    |    |    |
|-----------------------------|---|---|---|-------------------------------|----|----|----|
|                             |   |   |   |                               |    |    |    |
| JULY/AUG/SEPT               | 0 | 0 | 1 | JULY/AUG/SEPT                 | 60 | 59 | 47 |
| OCT/NOV/DEC                 | 1 | 1 | 0 | OCT/NOV/DEC                   | 45 | 65 | 30 |
| JAN/FEB/MAR                 | 0 | 0 | 0 | JAN/FEB/MAR                   | 30 | 42 | 43 |
| APR/MAY/JUNE                | 1 | 1 | 0 | APR/MAY/JUNE                  | 30 | 46 | 21 |